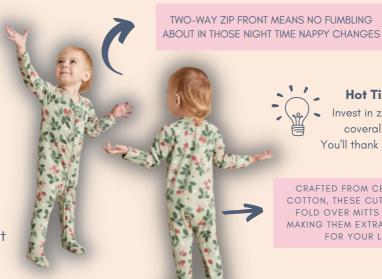

#### FEEDING ESSENTIALS

Soothers

☐ Breast Pump

☐ Bottle Set Including teats and bottle cleaner

☐ Breast Discs and Nursing Pads

☐ Bottle Steriliser and Dryer

☐ Maternity Pillow

☐ Nursing & Pumping Bra