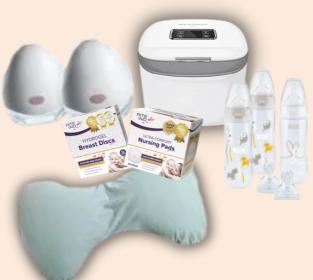

### **OUT & ABOUT**

☐ Nappy Bag or Backpack

☐ Sippy Cup

☐ Car Seat & Capsule

☐ Baby Blanket

☐ Portable Noise Machine or Sleep Aid

☐ Pram

☐ Baby Carrier or Wrap

CONVERTS FROM NEWBORN BASSINET TO A REVERSIBLE SEAT THAT EASILY SWITCHES FROM BABY FACING PARENT TO FORWARD FACING. ONLY AT TARGET!