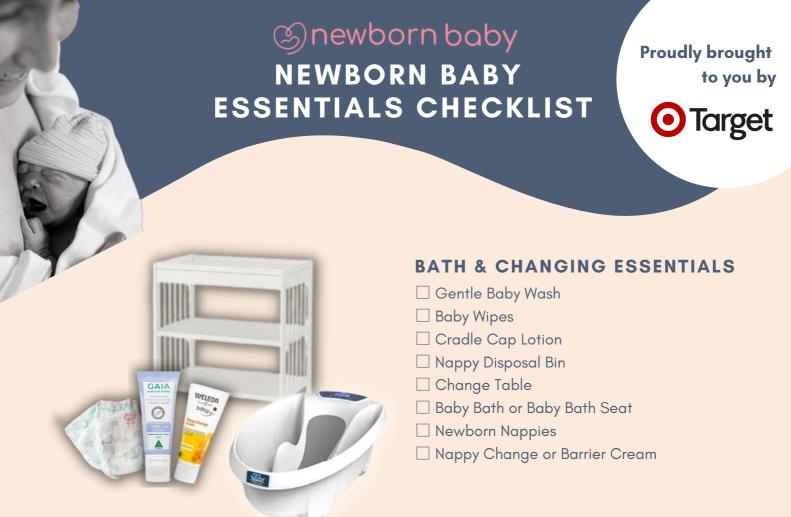

## NEWBORN BABY **ESSENTIALS CHECKLIST**

**Proudly brought** to you by

□ Cot

☐ Zip Coveralls or Onsies

Bassinet or bedside crib

☐ Sleep Aid, Glow Light

☐ Room Mist or Essential Oils

☐ Baby Monitor

☐ Baby Sleeping Bag or Sleep-suit

☐ Blackout Blinds

Invest in zip up coveralls! You'll thank us later

CRAFTED FROM CERTIFIED ORGANIC COTTON, THESE CUTE COVERALLS HAVE FOLD OVER MITTS & COVERED FEET, MAKING THEM EXTRA COMFY AND COSY FOR YOUR LITTLE ONE!

#### FEEDING ESSENTIALS

Soothers

☐ Breast Pump

☐ Bottle Set Including teats and bottle cleaner

☐ Breast Discs and Nursing Pads

☐ Bottle Steriliser and Dryer

☐ Maternity Pillow

☐ Nursing & Pumping Bra