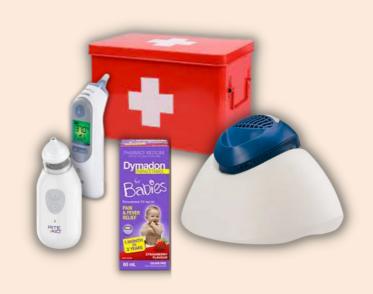

#### MEDICINE CABINET

|  | Τ | hermoscan or | · Thermometer |
|--|---|--------------|---------------|
|--|---|--------------|---------------|

- ☐ Baby First Aid Kit
- $\square$  Baby Nail Trimmer or Clippers
- ☐ Nasal Aspirator
- Paracetamol
- □ Vaporiser
- ☐ Baby Sunscreen
- Colic Relief