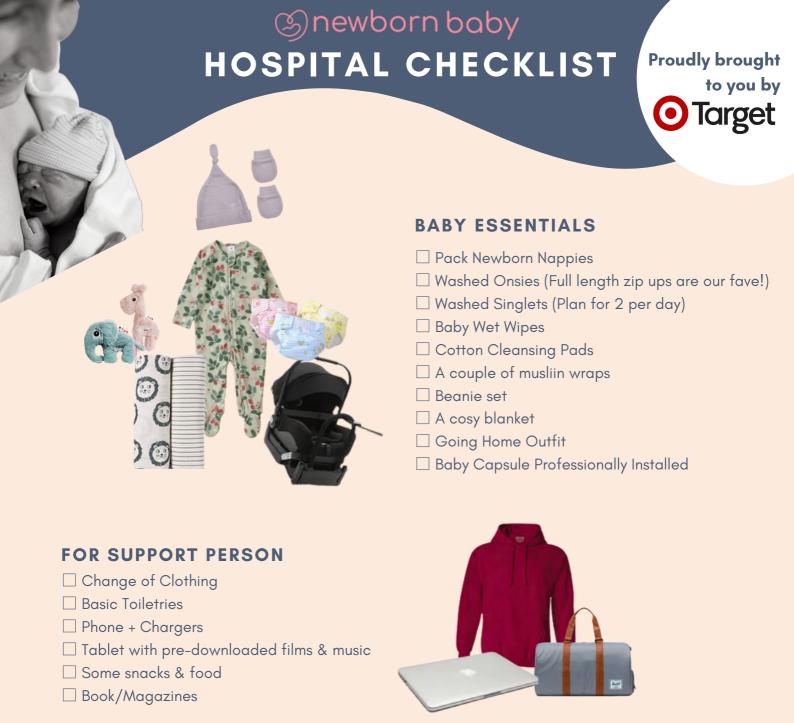

ternity Bra
- ☐ Loose T-Shirts & Nursing Singlets
- ☐ Comfy socks & compression socks
- ☐ Comfy PJ's & Robe
- ☐ 3-4 pairs of comfy, supportive high-waisted undies
- ☐ Comfy jumper/hoodie
- ☐ Slippers & Thongs
- ☐ Earpods to listen to your favourite tunes





#### **HEALTH & HYGIENE**

- ☐ Rite Aid Nursing Pads
- ☐ Rite Aid Hydrogel Breast Discs
- ☐ Maternity Pads or Postpartum panties
- ☐ Tissues
- ☐ Soothing Postpartum Ice Pack by Viva la Vulva
- Peri Bottle
- ☐ Water Based Flushable Wipes
- Post Birth Spray to sooth intimate area
- ☐ Breastfeeding Vitamins & Supplements

# PERSONAL CARE

- ☐ Basic Toiletries/Shower Essentials
- Lip Balm
- ☐ Dry Shampoo
- $\square$  Throat Lozenges or boiled sweets
- Face Washer
- ☐ Drink bottle with straw
- ☐ Tens Machine to reduce pain during birth







## PAPERWORK & ID

- $\square$  Medicare & Health Insurance Card if applicable
- ☐ Personal ID
- ☐Your antenatal record/card

| NOTES | <br> |
|-------|------|
|       |      |
|       | <br> |
|       | <br> |
|       | <br> |
|       |      |