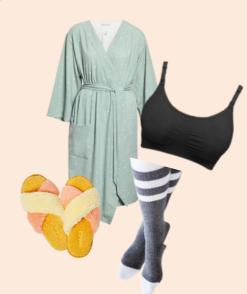

## **ESSENTIALS FOR MUM**

Comfortable clothes for labour & coming home

- ☐ Wide Leg Pants
- ☐ Nursing/Maternity Bra
- ☐ Loose T-Shirts & Nursing Singlets
- ☐ Comfy socks & compression socks
- ☐ Comfy PJ's & Robe
- ☐ 3-4 pairs of comfy, supportive high-waisted undies
- ☐ Comfy jumper/hoodie
- ☐ Slippers & Thongs
- ☐ Earpods to listen to your favourite tunes