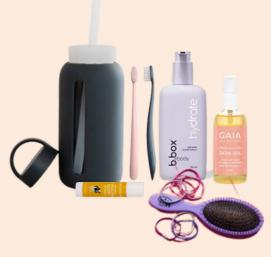

#### **HEALTH & HYGIENE**

- ☐ Rite Aid Nursing Pads
- ☐ Rite Aid Hydrogel Breast Discs
- ☐ Maternity Pads or Postpartum panties
- ☐ Tissues
- ☐ Soothing Postpartum Ice Pack by Viva la Vulva
- Peri Bottle
- ☐ Water Based Flushable Wipes
- Post Birth Spray to sooth intimate area
- ☐ Breastfeeding Vitamins & Supplements

# PERSONAL CARE

- ☐ Basic Toiletries/Shower Essentials
- Lip Balm
- ☐ Dry Shampoo
- $\square$  Throat Lozenges or boiled sweets
- Face Washer
- ☐ Drink bottle with straw
- ☐ Tens Machine to reduce pain during birth